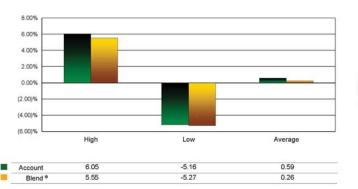

\* Blend is a custom index consisting of 50% S&P 500 Index and 50% Dow Jones Corp. Bond Index.

Sample ACCOUNT OVERVIEW from Sigma Reporting Suite

07/19/2010

InfoSystems Integrated: www.isitc.com: sales@isitc.com: 617.720.3400