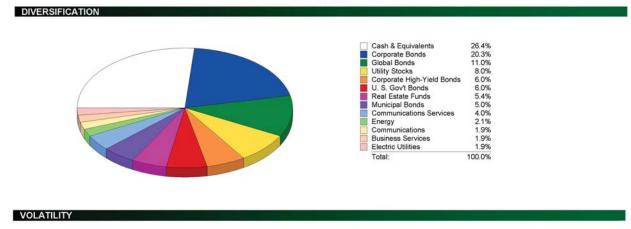

\* Blend is a custom index consisting of 50% S&P 500 Index and 50% Dow Jones Corp. Bond Index.

Sample ACCOUNT OVERVIEW from Sigma Reporting Suite

07/19/2010

InfoSystems Integrated: www.isitc.com: sales@isitc.com: 617.720.3400